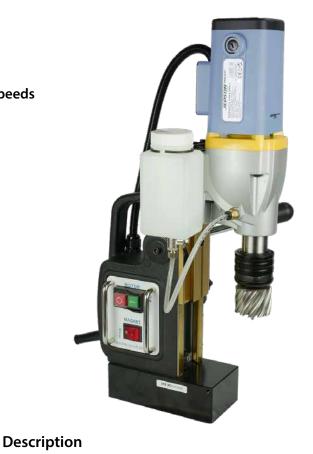

## **MAGPRO 50/2s Adjust**

## Core driling up to Ø 50 mm with a huge stroke and 2 speeds

- Huge stroke 85 230 mm
- 2 speeds
- · Quick release
- Core drilling
- Twist drilling
- 17.000 N magnetic adhesion
- · Overload protection
- Integrated cooling system

## **Specifications**

| Power input               | 1.100 W                                                                                   |
|---------------------------|-------------------------------------------------------------------------------------------|
| Voltage                   | 230V/50HZ                                                                                 |
| Core & Twist drilling     | 300 / 180 rpm<br>450 / 270 rpm<br>(no load / full load)                                   |
| Shank                     | Weldon 19 mm                                                                              |
| Max. Ø core drills x L    | 12 - 50 x 50 mm                                                                           |
| Max. Ø twist drills x L   | 13 x 140 mm                                                                               |
|                           | 85 mm for normal                                                                          |
| Stroke                    | core drills, up to 230 mm for twist drills (with adapter and stroke)                      |
| Stroke  Magnetic adhesion | core drills, up to<br>230 mm for twist<br>drills (with adapter                            |
|                           | core drills, up to<br>230 mm for twist<br>drills (with adapter<br>and stroke)             |
| Magnetic adhesion         | core drills, up to<br>230 mm for twist<br>drills (with adapter<br>and stroke)<br>17.000 N |