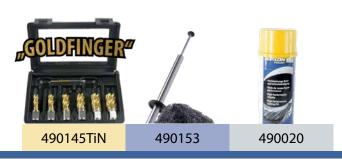

| Description                                                                                          | Ref.      |
|------------------------------------------------------------------------------------------------------|-----------|
| MAGPRO 50/2s - 230V delivery in suitcase with safety chain and maintenance tools                     | 490170    |
| MAGPRO 50/2s - as above with 115V                                                                    | 490171    |
| Accessories (optional)                                                                               | Ref.      |
| "GOLDFINGER" TiN core drill set<br>30 mm Ø 12, 14, 16, 18, 20, 22 mm with<br>pilot pin               | 490145TiN |
| <b>HSS core drill set</b> 30 mm Ø 12, 14, 16, 18, 20, 22 mm with pilot pin                           | 490145    |
| Carbide core drill set 30 mm Ø 12, 14, 16, 18, 20, 22 mm with pilot pin                              | 490148    |
| Drill chuck and adapter 16 mm                                                                        | 490173    |
| Quick release for MAGPRO 50/2s                                                                       | 490172    |
| Magnetic chip collector                                                                              | 490153    |
| High Performance Cutting Oil Spray<br>for optimal cooling and higher cutting<br>performance (400 ml) | 490020    |