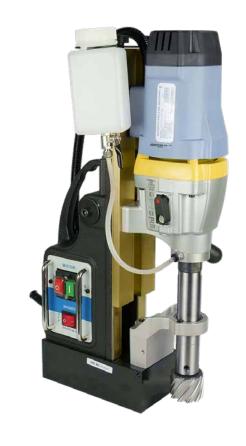

## **MAGPRO 50/2s**

## Perfect core drilling with 2 speeds

- Accurate core drilling upt to Ø 50 mm
- Powerful 1.800 watt motor with huge traction power
- High class gearbox for switching between 2 speeds

## **Specifications**

| Power input             | 1.800 W                                |
|-------------------------|----------------------------------------|
| Voltage                 | 230V/50HZ or<br>115V/60Hz              |
| Speed 1                 | 380 / 230 rpm<br>(no load / full load) |
| Speed 2                 | 500 / 300 rpm<br>(no load / full load) |
| Shank                   | Weldon 19 mm, M24                      |
| Max. Ø core drills x L  | 12 - 50 mm                             |
| Max. Ø twist drills x L | 16 x 110 mm                            |
| Max. depth x Ø          | 75 x 50 mm                             |
| Stroke                  | 100 mm                                 |
| Magnetic adhesion       | 32.000 N                               |
| Magnetic surface        | 200 x 100 mm                           |
| Cooling system          | integrated,<br>automatic               |
| Net weight              | 22,9 kg                                |