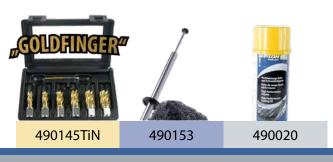

| Accessories (optional)                                                                               | Ref.      |
|------------------------------------------------------------------------------------------------------|-----------|
| "GOLDFINGER" TiN core drill set<br>30 mm Ø 12, 14, 16, 18, 20, 22 mm with<br>pilot pin               | 490145TiN |
| <b>HSS core drill set</b> 30 mm Ø 12, 14, 16, 18, 20, 22 mm with pilot pin                           | 490145    |
| <b>Carbide core drill set</b> 30 mm Ø 12, 14, 16, 18, 20, 22 mm with pilot pin                       | 490148    |
| Drill chuck and adapter 13 mm                                                                        | 490152A   |
| Magnetic chip collector                                                                              | 490153    |
| High Performance Cutting Oil Spray<br>for optimal cooling and higher cutting<br>performance (400 ml) | 490020    |