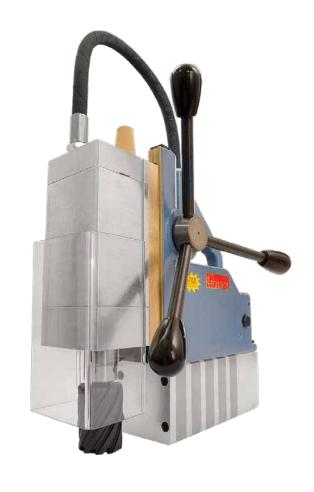

## **MAGPRO 52 Air**

Air-operated magnetic drill with a huge stroke

- Air-operated magnetic drill for work in hazardous and wet environments
- ATEX/ CEN approved, no electric!
- Core drilling up to Ø 52 mm
- Twist drilling up to Ø 13 mm
- Huge stroke up to 260 mm
- Magnetic adhesion: 8.000 N
- Integrated cooling system

| - I                 |                                     |
|---------------------|-------------------------------------|
| Operating pressure  | 6 bar                               |
| Motor output        | 1.000 W                             |
| Speeds              | 400/ 200 rpm<br>(no load/full load) |
| Air consumption     | 1,8 m <sup>3</sup> / min            |
| Air connection      | R 3/8" Female                       |
| Shank               | Weldon 19 mm                        |
| Max. Ø core drills  | 52 mm                               |
| Max. Ø twist drills | 13 mm                               |
| Stroke              | 260 mm                              |
| Magnetic adhesion   | 8.000 N                             |
| Magnetic surface    | 216 x 86 mm                         |
| Cooling system      | automatic, external                 |
| Net weight          | 21,5 kg                             |
|                     |                                     |

| Description                                                                                                  | Ref.   |
|--------------------------------------------------------------------------------------------------------------|--------|
| MAGPRO 52 Air - Delivery in suitcase with safety chain, maintenance tools and pressurized lubrication system | 490000 |
| Accessories (optional)                                                                                       | Ref.   |