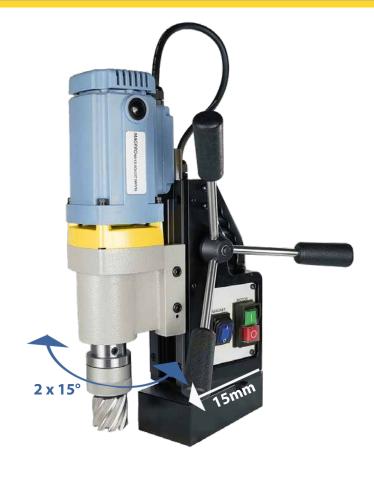

## **MAGPRO 40/1S Adjust Swivel**

The MAGPRO 40/1S Adjust Swivel is a very compact and light machine of only 12 kg. The exclusively developed sliding system ensures an increased stability of the motor unit and thus leads to higher cutting quality. This allows precise holes up to Ø 40 mm.

Main features of the MAGPRO 40/1S Adjust Swivel:

- Very compact and lightweight design only 12 kg
- Quick release Weldon 19 mm shank
- Exclusive swivel sliding system
- CE confirmed
- Swivelbase: 2 x 15°
- Slidingbase: 15mm
- crank lever and cooling system can be installed on both sides

## **Specifications**

| Power input             | 1.100 W                  |
|-------------------------|--------------------------|
| Voltage                 | 230V/50HZ                |
| Speed                   | 450 rpm<br>(no load)     |
| Shank                   | Weldon 19 mm             |
| Max. Ø core drills x L  | 40 x 55 mm               |
| Max. Ø twist drills x L | 13 x 110 mm              |
| Stroke                  | 150mm/ 200 mm            |
| Magnetic adhesion       | 10.500N                  |
| Magnetic surface        | 158 x 76 mm              |
| Cooling system          | integrated,<br>automatic |
| Net weight              | 12 kg                    |